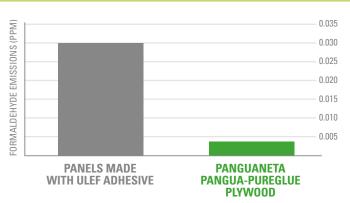

## FORMALDEHYDE EMISSION

TYPICAL EMISSIONS FROM **VENEER CORE PANELS** (CARB Test Protocol)